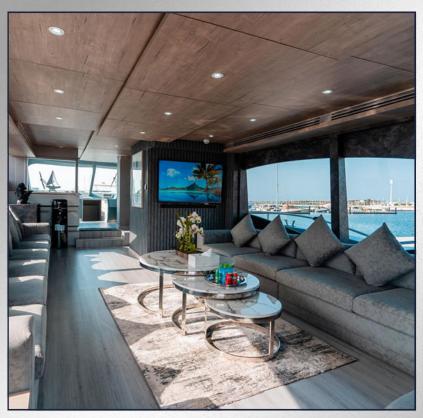

- Capacity: 40 Guest
- Starting from 3000 DHS / USD 817 per hour







- Capacity: 25 Guest
- Starting from 1300 DHS / USD 354 per hour







- Capacity: 12 Guest
- Starting from 4000 DHS / USD 1090 per hour







- Capacity: 12 Guest
- Starting from 3000 DHS / USD 820 per hour







- Capacity: 32 Guest
- Starting from 2500 DHS / USD 680 per hour







- Capacity: 33 Guest
- Starting from 1300 DHS / USD 355 per hour







- Capacity: 35 Guest
- Starting from 2000 DHS / USD 545 per hour







- Capacity: 30 Guest
- Starting from 2800 DHS / USD 763 per hour







- Capacity: 20 Guest
- Starting from 5500 DHS / USD 1498 per hour







- Capacity: 35 Guest
- Starting from 2000 DHS / USD 545 per hour







- Capacity: 40 Guest
- Starting from 2300 DHS / USD 627 per hour







- Capacity: 55 Guest
- Starting from 3000 DHS / USD 817 per hour







- Capacity: 55 Guest
- Starting from 1800 DHS / USD 490 per hour







- Capacity: 50 Guest
- Starting from 1700 DHS / USD 465 per hour







- Capacity: 20 Guest
- Starting from 5500 DHS / USD 1498 per hour







- Capacity: 25 Guest
- Starting from 4000 DHS / USD 1090 per hour







- Capacity: 50 Guest
- Starting from 3000 DHS / USD 817 per hour







- Capacity: 20 Guest
- Starting from 6000 DHS / USD 1634 per hour







- Capacity: 20 Guest
- Starting from 7000 DHS / USD 1910 per hour







- Capacity: 50 Guest
- Starting from 3500 DHS / USD 954 per hour







- Capacity: 50 Guest
- Starting from 3500 DHS / USD 954 per hour







- Capacity: 25 Guest
- Starting from 8000 DHS / USD 2180 per hour







-