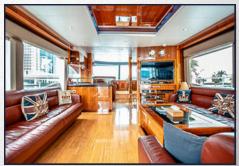

hour







- Capacity: 12 Guest
- Starting from 4000 DHS / USD 1090 per hour







- Capacity: 12 Guest
- Starting from 3000 DHS / USD 820 per hour







- Capacity: 32 Guest
- Starting from 2500 DHS / USD 680 per hour







- Capacity: 33 Guest
- Starting from 1300 DHS / USD 355 per hour







- Capacity: 35 Guest
- Starting from 2000 DHS / USD 545 per hour







- Capacity: 30 Guest
- Starting from 2800 DHS / USD 763 per hour







- Capacity: 20 Guest
- Starting from 5500 DHS / USD 1498 per hour







- Capacity: 35 Guest
- Starting from 2000 DHS / USD 545 per hour







- Capacity: 40 Guest
- Starting from 2300 DHS / USD 627 per hour







- Capacity: 55 Guest
- Starting from 3000 DHS / USD 817 per hour







- Capacity: 55 Guest
- Starting from 1800 DHS / USD 490 per hour







- Capacity: 50 Guest
- Starting from 1700 DHS / USD 465 per hour







- Capacity: 20 Guest
- Starting from 5500 DHS / USD 1498 per hour







- Capacity: 25 Guest
- Starting from 4000 DHS / USD 1090 per hour







- Capacity: 50 Guest
- Starting from 3000 DHS / USD 817 per hour







- Capacity: 20 Guest
- Starting from 6000 DHS / USD 1634 per hour







- Capacity: 20 Guest
- Starting from 7000 DHS / USD 1910 per hour







- Capacity: 50 Guest
- Starting from 3500 DHS / USD 954 per hour







- Capacity: 50 Guest
- Starting from 3500 DHS / USD 954 per hour







- Capacity: 25 Guest
- Starting from 8000 DHS / USD 2180 per hour







- Capacity: 30 GuestStarting from 7000 DHS / USD 1910 per hour







- Capacity: 20 Guest
- Starting from 8000 DHS / USD 2180 per hour