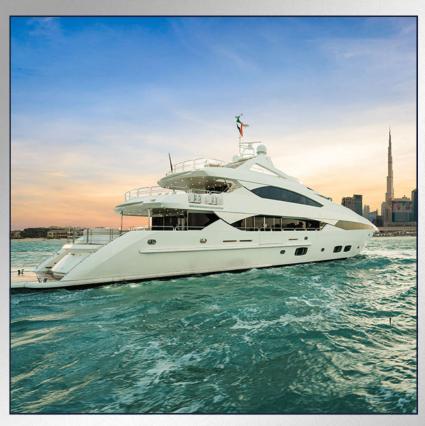

# YACHTS CAPACITY & PRICE

-

Above 4 hours trip price may change, please contact our team for further details

- Capacity: 25 Guest
- Starting from 900 DHS / USD 245 per hour

- Capacity: 25 Guest
- Starting from 1100 DHS / USD 300 per hour