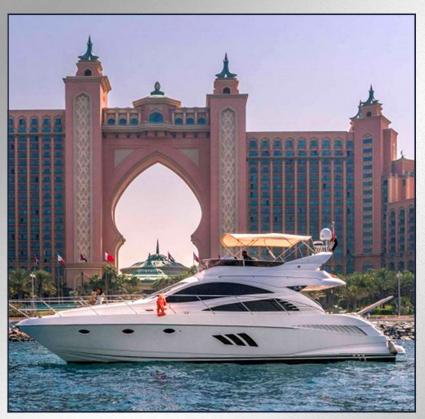

# YACHTS CAPACITY & PRICE

-

Above 4 hours trip price may change, please contact our team for further details

- Capacity: 25 Guest
- Starting from 900 DHS / USD 245 per hour

- Capacity: 25 Guest
- Starting from 1100 DHS / USD 300 per hour