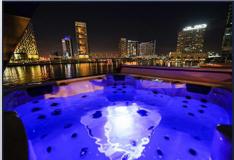

# YACHTS CAPACITY & PRICE

-

Above 4 hours trip price may change, please contact our team for further details

- Capacity: 25 Guest
- Starting from 900 DHS / USD 245 per hour

- Capacity: 25 Guest
- Starting from 1100 DHS / USD 300 per hour