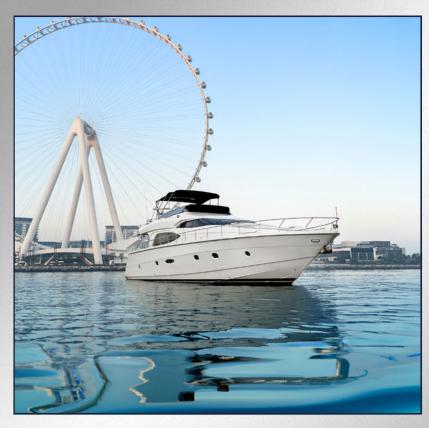

# YACHTS CAPACITY & PRICE

-

Above 4 hours trip price may change, please contact our team for further details

- Capacity: 25 Guest
- Starting from 900 DHS / USD 245 per hour

- Capacity: 25 Guest
- Starting from 1100 DHS / USD 300 per hour