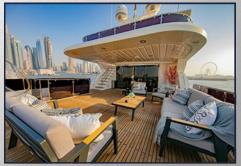

y: 18 Guest
- Starting from 15000 DHS / USD 4084 per hour







- Capacity: 70 Guest
- Starting from 3500 DHS / USD 955 per hour







- Capacity: 30 Guest
- Starting from 15000 DHS / USD 4084 per hour







- Capacity: 30 Guest
- Starting from 10000 DHS / USD 2725 per hour







- Capacity: 150 Guest
- Starting from 5500 DHS / USD 1498 per hour







- Capacity: 30 Guest
- Starting from 15000 DHS / USD 4084 per hour







- Capacity: 100 Guest
- Starting from 5500 DHS / USD 1498 per hour







- Capacity: 20 Guest
- Starting from 15000 DHS / USD 4089 per hour







- Capacity: 35 Guest
- Starting from 15000 DHS / USD 4089 per hour







- Capacity: 100 Guest
- Starting from 6500 DHS / USD 1770 per hour







- Capacity: 100 Guest
- Starting from 12000 DHS / USD 3268 per hour







- Capacity: 130 Guest
- Starting from 5500 DHS / USD 1498 per hour







- Capacity: 250 Guest
- Starting from 6490 DHS / USD 1770 per hour







- Capacity: 30 Guest
- Starting from 15000 DHS / USD 4089 per hour







- Capacity: 100 Guest
- Starting from 16000 DHS / USD 4356 per hour







- Capacity: 190 Guest
- Starting from 4000 DHS / USD 1090 per hour







- Capacity: 500 Guest
- Starting from 14990 DHS / USD 4085 per hour





#### INFO & BOOKINGS

+971 50 930 2411 / +971 50 237 1353

bookings@theroyalgame.ae

@ @theroyalgame.ae