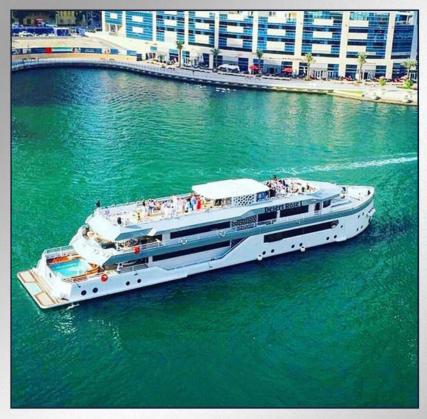

# YACHTS CAPACITY & PRICE

-

Above 4 hours trip price may change, please contact our team for further details

- Capacity: 25 Guest
- Starting from 900 DHS / USD 245 per hour

- Capacity: 25 Guest
- Starting from 1100 DHS / USD 300 per hour