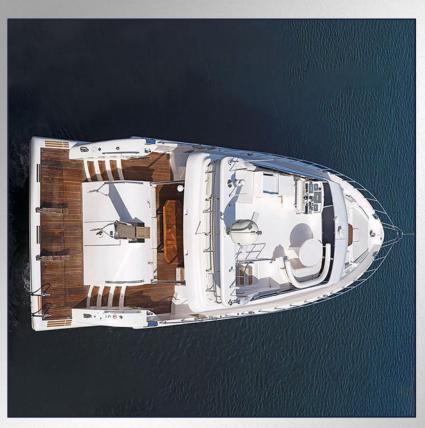

# YACHTS CAPACITY & PRICE

-

Above 4 hours trip price may change, please contact our team for further details

- Capacity: 25 Guest
- Starting from 900 DHS / USD 245 per hour

- Capacity: 25 Guest
- Starting from 1100 DHS / USD 300 per hour