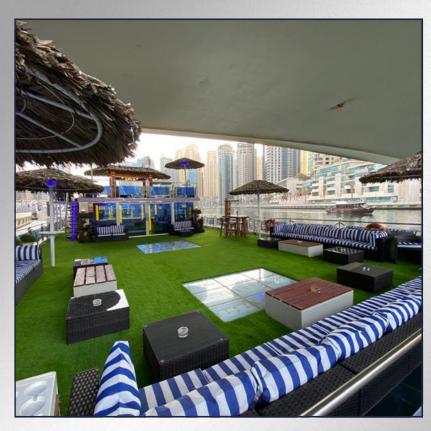

# YACHTS CAPACITY & PRICE

-

Above 4 hours trip price may change, please contact our team for further details

- Capacity: 25 Guest
- Starting from 900 DHS / USD 245 per hour

- Capacity: 25 Guest
- Starting from 1100 DHS / USD 300 per hour