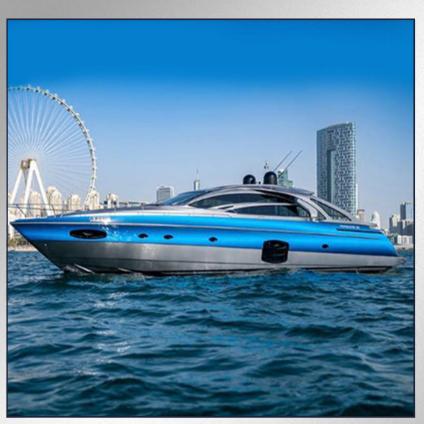

# YACHTS CAPACITY & PRICE

-

Above 4 hours trip price may change, please contact our team for further details

- Capacity: 25 Guest
- Starting from 900 DHS / USD 245 per hour

- Capacity: 25 Guest
- Starting from 1100 DHS / USD 300 per hour