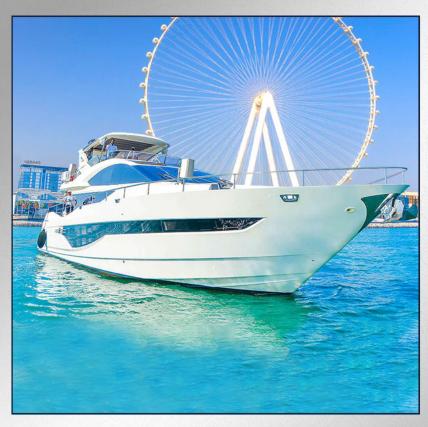

# YACHTS CAPACITY & PRICE

-

Above 4 hours trip price may change, please contact our team for further details

- Capacity: 25 Guest
- Starting from 900 DHS / USD 245 per hour

- Capacity: 25 Guest
- Starting from 1100 DHS / USD 300 per hour