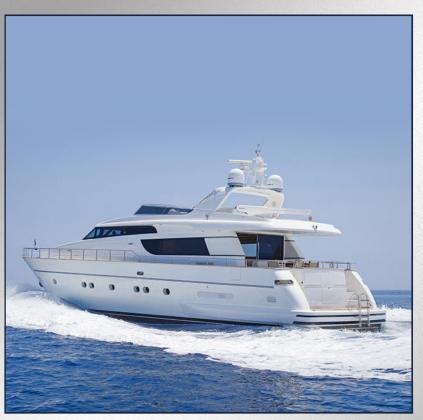

# YACHTS CAPACITY & PRICE

-

Above 4 hours trip price may change, please contact our team for further details

- Capacity: 25 Guest
- Starting from 900 DHS / USD 245 per hour

- Capacity: 25 Guest
- Starting from 1100 DHS / USD 300 per hour