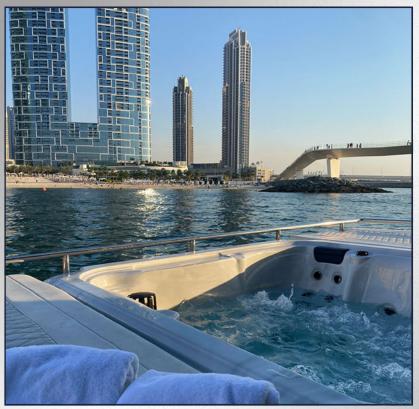

# YACHTS CAPACITY & PRICE

-

Above 4 hours trip price may change, please contact our team for further details



- Capacity: 25 Guest
- Starting from 900 DHS / USD 245 per hour







- Capacity: 25 Guest
- Starting from 1100 DHS / USD 300 per hour







- Capacity: 25 Guest
- Starting from 1800 DHS / USD 491 per hour







- Capacity: 40 Guest
- Starting from 3000 DHS / USD 817 per hour







- Capacity: 25 Guest
- Starting from 1300 DHS / USD 354 per hour







- Capacity: 12 Guest
- Starting from 4000 DHS / USD 1090 per hour







- Capacity: 12 Guest
- Starting from 3000 DHS / USD 820 per hour







- Capacity: 32 Guest
- Starting from 2500 DHS / USD 680 per hour







- Capacity: 33 Guest
- Starting from 1300 DHS / USD 355 per hour







- Capacity: 35 Guest
- Starting from 2000 DHS / USD 545 per hour







- Capacity: 30 Guest
- Starting from 2800 DHS / USD 763 per hour







- Capacity: 20 Guest
- Starting from 5500 DHS / USD 1498 per hour







- Capacity: 35 Guest
- Starting from 2000 DHS / USD 545 per hour







- Capacity: 40 Guest
- Starting from 2300 DHS / USD 627 per hour







- Ca