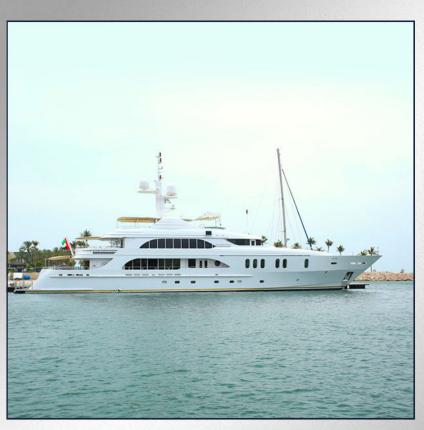

# YACHTS CAPACITY & PRICE

-

Above 4 hours trip price may change, please contact our team for further details

- Capacity: 25 Guest
- Starting from 900 DHS / USD 245 per hour

- Capacity: 25 Guest
- Starting from 1100 DHS / USD 300 per hour