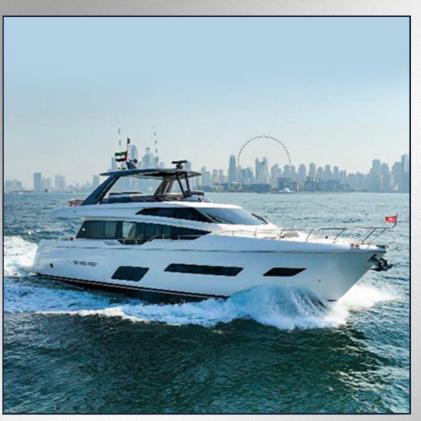

etails



- Capacity: 25 Guest
- Starting from 900 DHS / USD 245 per hour







- Capacity: 25 Guest
- Starting from 1100 DHS / USD 300 per hour







- Capacity: 25 Guest
- Starting from 1800 DHS / USD 491 per hour







- Capacity: 40 Guest
- Starting from 3000 DHS / USD 817 per hour







- Capacity: 25 Guest
- Starting from 1300 DHS / USD 354 per hour







- Capacity: 12 Guest
- Starting from 4000 DHS / USD 1090 per hour







- Capacity: 12 Guest
- Starting from 3000 DHS / USD 820 per hour







- Capacity: 32 Guest
- Starting from 2500 DHS / USD 680 per hour







- Capacity: 33 Guest
- Starting from 1300 DHS / USD 355 per hour







- Capacity: 35 Guest
- Starting from 2000 DHS / USD 545 per hour







- Capacity: 30 Guest
- Starting from 2800 DHS / USD 763 per hour







- Capacity: 20 Guest
- Starting from 5500 DHS / USD 1498 per hour







- Capacity: 35 Guest
- Starting from 2000 DHS / USD 545 per hour







- Capacity: 40 Guest
- Starting from 2300 DHS / USD 627 per hour







- Capacity: 55 Guest
- Starting from 3000 DHS / USD 817 per hour







- Capacity: 55 Guest
- Starting from 1800 DHS / USD 490 per hour







- Capacity: 50 Guest
- Starting from 1700 DHS / USD 465 per hour







- Capacity: 20 Guest
- Starting from 5500 DHS / USD 1498 per hour







- Capacity: 25 Guest
- Starting from 4000 DHS / USD 1090 per hour







- Capacity: 50 Guest
- Starting from 3000 DHS / USD 817 per hour







- Capacity: 20 Guest
- Starting from 6000 DHS / USD 1634 per hour







- Capacity: 20 Guest
- Starting from 7000 DHS / USD 1910 per hour







-