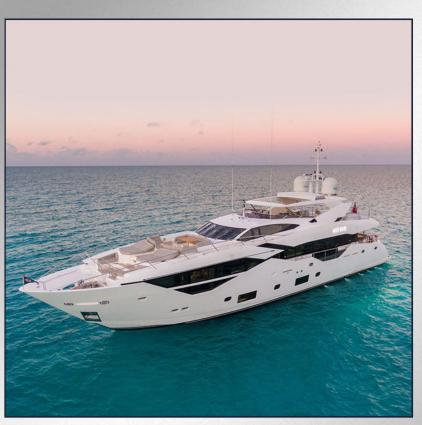

# YACHTS CAPACITY & PRICE

-

Above 4 hours trip price may change, please contact our team for further details

- Capacity: 25 Guest
- Starting from 900 DHS / USD 245 per hour

- Capacity: 25 Guest
- Starting from 1100 DHS / USD 300 per hour