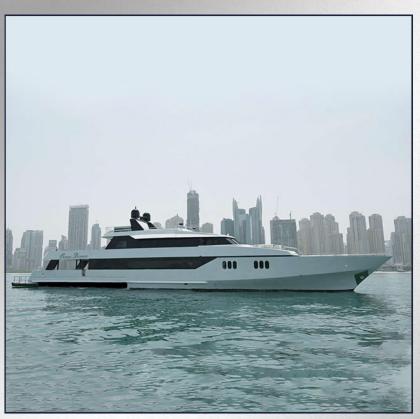

18 Guest
- Starting from 15000 DHS / USD 4084 per hour







- Capacity: 70 Guest
- Starting from 3500 DHS / USD 955 per hour







- Capacity: 30 Guest
- Starting from 15000 DHS / USD 4084 per hour







- Capacity: 30 Guest
- Starting from 10000 DHS / USD 2725 per hour







- Capacity: 150 Guest
- Starting from 5500 DHS / USD 1498 per hour







- Capacity: 30 Guest
- Starting from 15000 DHS / USD 4084 per hour







- Capacity: 100 Guest
- Starting from 5500 DHS / USD 1498 per hour







- Capacity: 20 Guest
- Starting from 15000 DHS / USD 4089 per hour







- Capacity: 35 Guest
- Starting from 15000 DHS / USD 4089 per hour







- Capacity: 100 Guest
- Starting from 6500 DHS / USD 1770 per hour







- Capacity: 100 Guest
- Starting from 12000 DHS / USD 3268 per hour







- Capacity: 130 Guest
- Starting from 5500 DHS / USD 1498 per hour







- Capacity: 250 Guest
- Starting from 6490 DHS / USD 1770 per hour







- Capacity: 30 Guest
- Starting from 15000 DHS / USD 4089 per hour







- Capacity: 100 Guest
- Starting from 16000 DHS / USD 4356 per hour







- Capacity: 190 Guest
- Starting from 4000 DHS / USD 1090 per hour







- Capacity: 500 Guest
- Starting from 14990 DHS / USD 4085 per hour





#### INFO & BOOKINGS

+971 50 930 2411 / +971 50 237 1353

bookings@theroyalgame.ae

@ @theroyalgame.ae