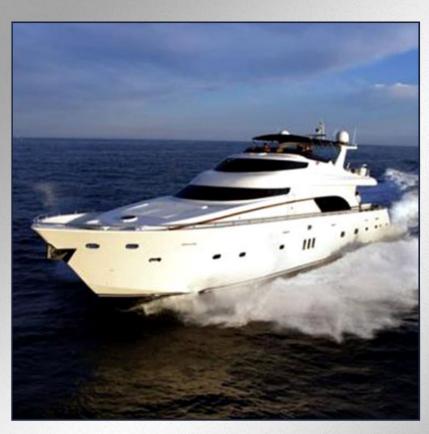

# YACHTS CAPACITY & PRICE

-

Above 4 hours trip price may change, please contact our team for further details

- Capacity: 25 Guest
- Starting from 900 DHS / USD 245 per hour

- Capacity: 25 Guest
- Starting from 1100 DHS / USD 300 per hour