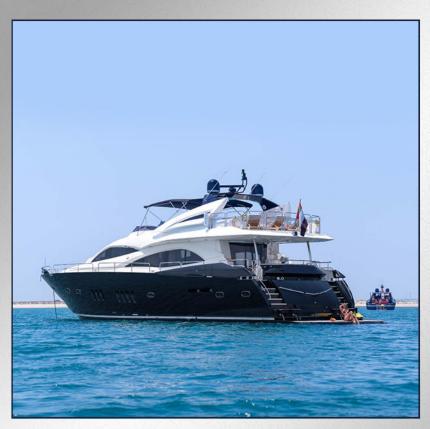

# YACHTS CAPACITY & PRICE

-

Above 4 hours trip price may change, please contact our team for further details

- Capacity: 25 Guest
- Starting from 900 DHS / USD 245 per hour

- Capacity: 25 Guest
- Starting from 1100 DHS / USD 300 per hour