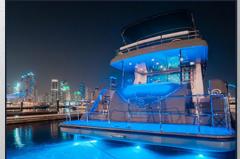

ur







- Capacity: 25 Guest
- Starting from 1300 DHS / USD 354 per hour







- Capacity: 12 Guest
- Starting from 4000 DHS / USD 1090 per hour







- Capacity: 12 Guest
- Starting from 3000 DHS / USD 820 per hour







- Capacity: 32 Guest
- Starting from 2500 DHS / USD 680 per hour







- Capacity: 33 Guest
- Starting from 1300 DHS / USD 355 per hour







- Capacity: 35 Guest
- Starting from 2000 DHS / USD 545 per hour







- Capacity: 30 Guest
- Starting from 2800 DHS / USD 763 per hour







- Capacity: 20 Guest
- Starting from 5500 DHS / USD 1498 per hour







- Capacity: 35 Guest
- Starting from 2000 DHS / USD 545 per hour







- Capacity: 40 Guest
- Starting from 2300 DHS / USD 627 per hour







- Capacity: 55 Guest
- Starting from 3000 DHS / USD 817 per hour







- Capacity: 55 Guest
- Starting from 1800 DHS / USD 490 per hour







- Capacity: 50 Guest
- Starting from 1700 DHS / USD 465 per hour







- Capacity: 20 Guest
- Starting from 5500 DHS / USD 1498 per hour







- Capacity: 25 Guest
- Starting from 4000 DHS / USD 1090 per hour







- Capacity: 50 Guest
- Starting from 3000 DHS / USD 817 per hour







- Capacity: 20 Guest
- Starting from 6000 DHS / USD 1634 per hour







- Capacity: 20 Guest
- Starting from 7000 DHS / USD 1910 per hour







- Capacity: 50 Guest
- Starting from 3500 DHS / USD 954 per hour







- Capacity: 50 Guest
- Starting from 3500 DHS / USD 954 per hour







- Capacity: 25 Guest
- Starting from 8000 DHS / USD 2180 per hour







- Capacity: 30 GuestStarting from 7000 DHS / USD 1910 per hour







-