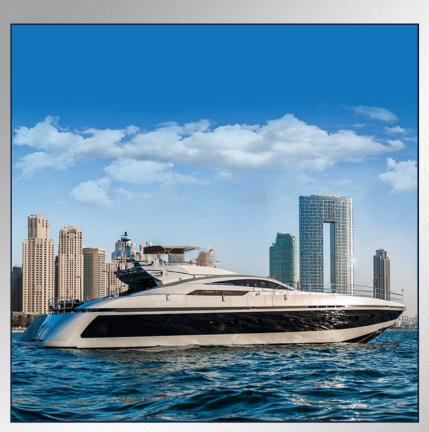

# YACHTS CAPACITY & PRICE

-

Above 4 hours trip price may change, please contact our team for further details

- Capacity: 25 Guest
- Starting from 900 DHS / USD 245 per hour

- Capacity: 25 Guest
- Starting from 1100 DHS / USD 300 per hour