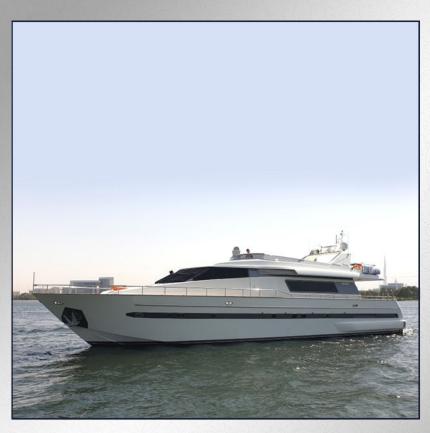

# YACHTS CAPACITY & PRICE

-

Above 4 hours trip price may change, please contact our team for further details

- Capacity: 25 Guest
- Starting from 900 DHS / USD 245 per hour

- Capacity: 25 Guest
- Starting from 1100 DHS / USD 300 per hour