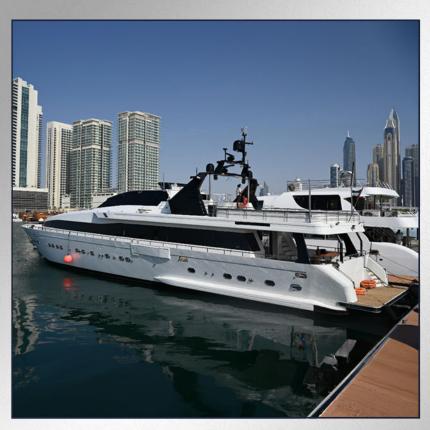

# YACHTS CAPACITY & PRICE

-

Above 4 hours trip price may change, please contact our team for further details

- Capacity: 25 Guest
- Starting from 900 DHS / USD 245 per hour

- Capacity: 25 Guest
- Starting from 1100 DHS / USD 300 per hour