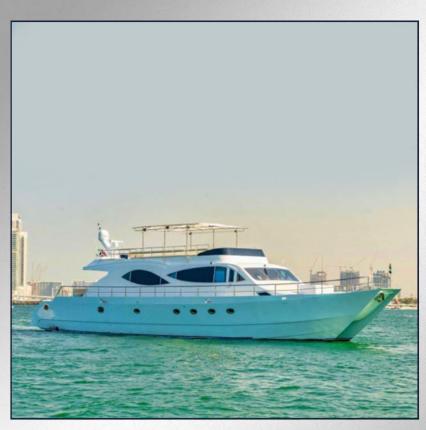

# YACHTS CAPACITY & PRICE

-

Above 4 hours trip price may change, please contact our team for further details

- Capacity: 25 Guest
- Starting from 900 DHS / USD 245 per hour

- Capacity: 25 Guest
- Starting from 1100 DHS / USD 300 per hour