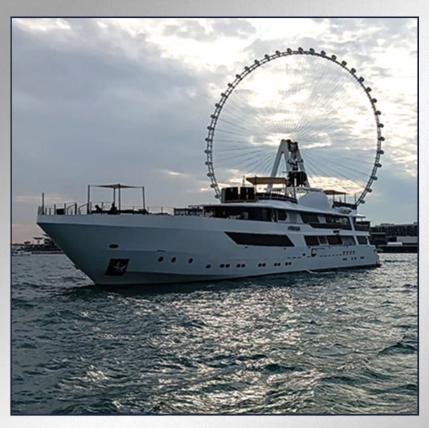

# YACHTS CAPACITY & PRICE

-

Above 4 hours trip price may change, please contact our team for further details

- Capacity: 25 Guest
- Starting from 900 DHS / USD 245 per hour

- Capacity: 25 Guest
- Starting from 1100 DHS / USD 300 per hour