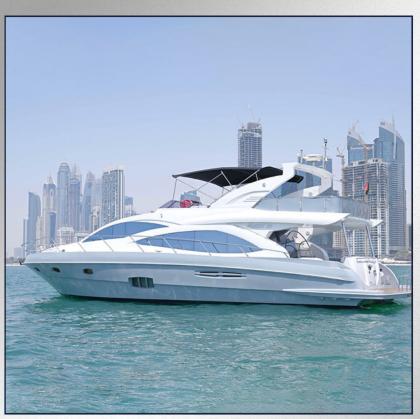

# YACHTS CAPACITY & PRICE

-

Above 4 hours trip price may change, please contact our team for further details

- Capacity: 25 Guest
- Starting from 900 DHS / USD 245 per hour

- Capacity: 25 Guest
- Starting from 1100 DHS / USD 300 per hour