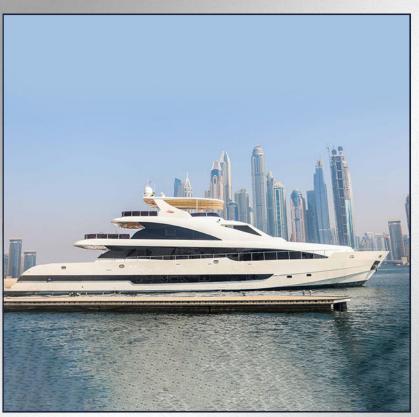

# YACHTS CAPACITY & PRICE

-

Above 4 hours trip price may change, please contact our team for further details

- Capacity: 25 Guest
- Starting from 900 DHS / USD 245 per hour

- Capacity: 25 Guest
- Starting from 1100 DHS / USD 300 per hour