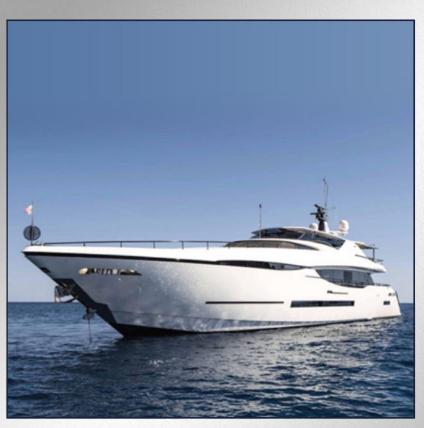

# YACHTS CAPACITY & PRICE

-

Above 4 hours trip price may change, please contact our team for further details

- Capacity: 25 Guest
- Starting from 900 DHS / USD 245 per hour

- Capacity: 25 Guest
- Starting from 1100 DHS / USD 300 per hour