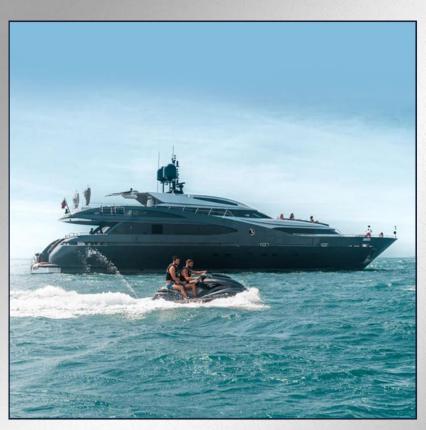

# YACHTS CAPACITY & PRICE

-

Above 4 hours trip price may change, please contact our team for further details

- Capacity: 25 Guest
- Starting from 900 DHS / USD 245 per hour

- Capacity: 25 Guest
- Starting from 1100 DHS / USD 300 per hour