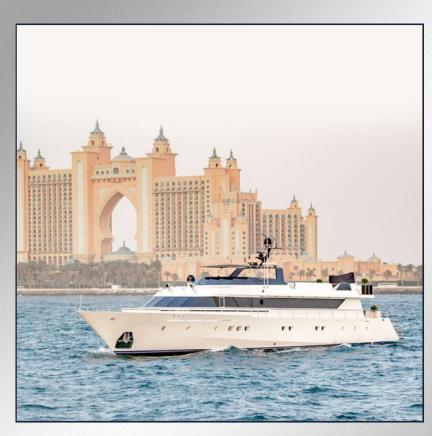

# YACHTS CAPACITY & PRICE

-

Above 4 hours trip price may change, please contact our team for further details

- Capacity: 25 Guest
- Starting from 900 DHS / USD 245 per hour

- Capacity: 25 Guest
- Starting from 1100 DHS / USD 300 per hour